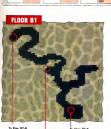

# Marsh Cave

Here in the gloomy depths of the cave the Light Worriors face their first truly epic struggle. The enemies are fierce and strong and it's not easy to complete it on your first trip. The single most important tip is to take 99 Heal Potionsi

#### + Surviving The Marsh Cave

Staying alive long enough to get in and out of the Marsh Cave with Astos' Crown is no easy task, Your Level 3 Magic spells will help. CUR2, FIR2, LIT2 and HRM2 are all excellent. Also stock up on Heal and Pure Potions-as many as you can carry

## VALITANIAST FLOOR B2-A

Treseure Cheets Empty

To Floor B1

A Large Depose Op.20 O Francy 628 G

+ Playing It Safe trip. Take along a few Houses and use them just outside the cave entrance. Head back out when your HP gets low.

Don't try to find all the treasure on your first

+ The Crown-You'll find Wizards protecting the Crown of Astos. LIT2 is your best magic attack, but your real strength is with weapons and defensive spells like MUTE and INVS.